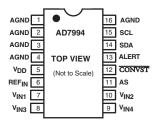

## 4 Channel, 12-/10-Bit ADCs with I<sup>2</sup>C Compatible Interface in 16- Lead TSSOP

Errata Sheet AD7994/AD7993

Please be advised that it was necessary to change the pin-out diagram for the AD7994/AD7993 ADCs. Please discard any pin-out information from AD7994/AD7993 data sheets up to and including Rev PrD.

Packaged material may be identified by the date code; parts with date code 0311 have the old pin-out and will be no longer manufactured. All other date-coded material will be manufactured according to the new pin-out diagram which is shown below.