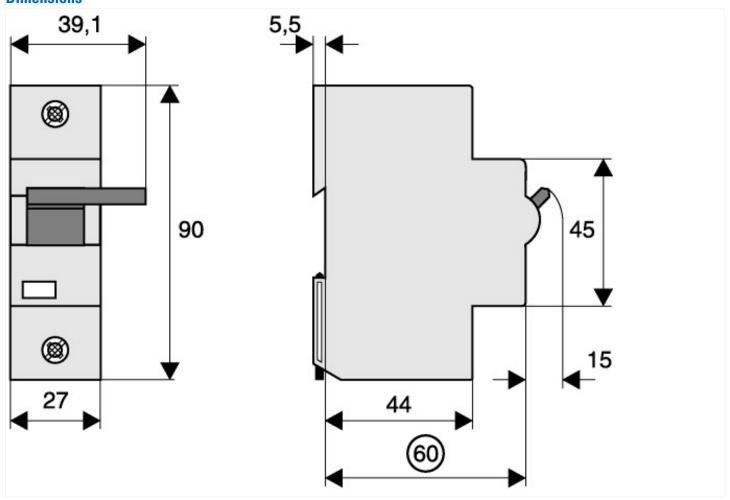

ber of poles main contact unit (total)                                                                                                                                                       |   | 1                                         |  |  |
| Suitable for max. current main contact unit                                                                                                                                                                       | Α | 7                                         |  |  |
|                                                                                                                                                                                                                   |   |                                           |  |  |

# **Dimensions**